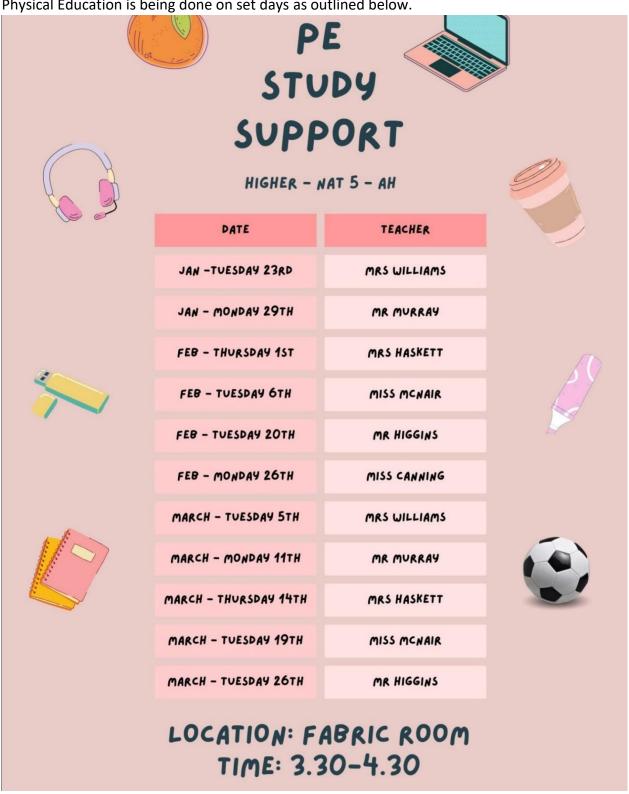

ter school | N5 - AH | Drama | Miss       |
|--------------|--------------|-------|--------------|---------|-------|------------|
|              |              |       |              |         |       | Crawford   |
| Drop-in      | Maths        | Maths | 1530-1600    | Any     | M2    | Dr Garside |
| (not Friday) |              |       |              |         |       |            |

Performing Arts pupils are welcome to come in at lunchtimes and after school to rehearse and practice in the department most days – please check with your class teacher in advance.

Art – National 5, Higher and Advanced Higher pupils can access Art department with prior arrangement at lunchtimes and after school with Ms Fleming and Ms Chbira.

Physical Education is being done on set days as outlined below.